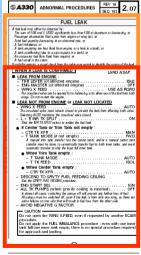

#### 2. FUEL LEAK SUSPECTED

When fuel leak is suspected:

ORDER....." FUEL LEAK proc"

FUEL LEAK PROC.....APPLY

## **DECISION**

Cues to confirm and locate the leak

When leak is confirmed

PNF