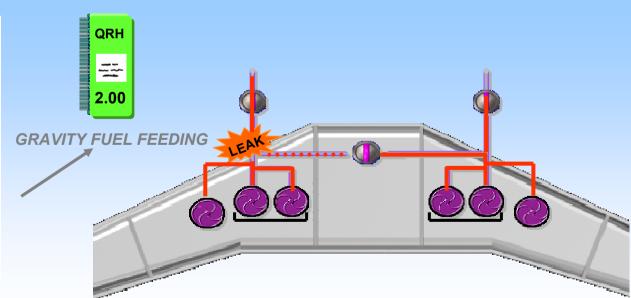

#### 2. FUEL LEAK SUSPECTED

When fuel leak is suspected:

ORDER....." FUEL LEAK proc"

FUEL LEAK PROC.....APPLY

## **DECISION**

Cues to confirm and locate the leak

When leak is confirmed

PNF