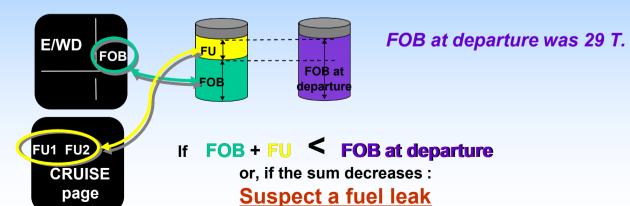

#### 2. FUEL LEAK SUSPECTED

When fuel leak is suspected:

ORDER....." FUEL LEAK proc"

FUEL LEAK PROC.....APPLY

## **DECISION**

Cues to confirm and locate the leak

When leak is confirmed

PNF