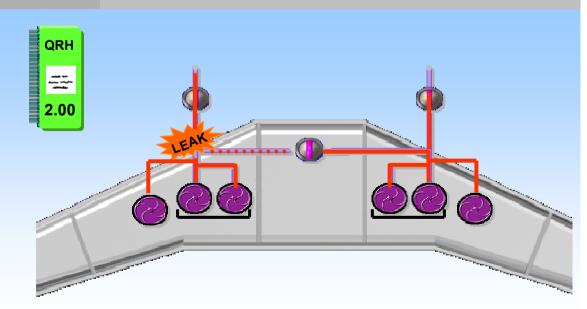

#### 2. FUEL LEAK SUSPECTED

When fuel leak is suspected:

ORDER....." FUEL LEAK proc"

FUEL LEAK PROC.....APPLY

## **DECISION**

Cues to confirm and locate the leak

When leak is confirmed

PNF