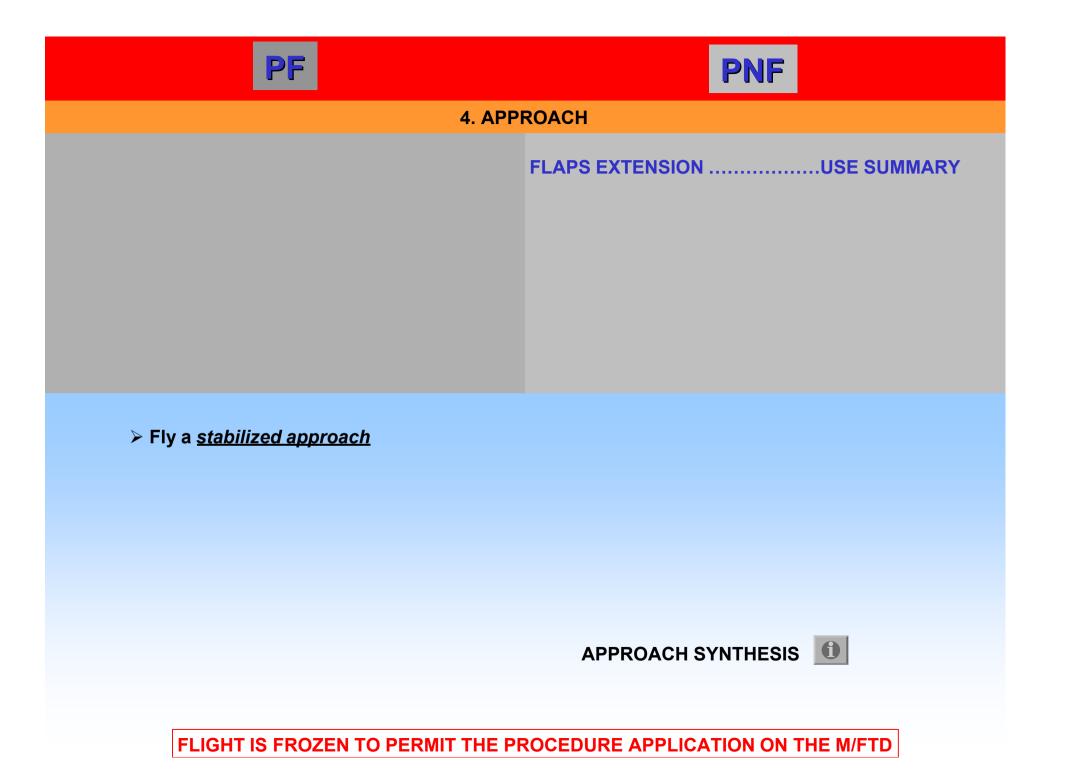

## **3. APPROACH PREPARATION**

| ANNOUNCE                  | ANNOUNCE"I HAVE CONTROL" |
|---------------------------|--------------------------|
| ECAM STATUSREVIEW         |                          |
| SUMMARYUSE                |                          |
| FMGSPREPARE               |                          |
| APPR BRIEFINGPERFORM      |                          |
| <b>FMGS PREPARATION</b> : |                          |

STANDARD 
 30
 400
 401
 501
 101

 100
 100
 100
 100
 100

 100
 100
 100
 100
 100

 100
 1
 1
 100
 100
 100

 100
 1
 1
 100
 100
 100
 100
A 330 : 🚺 + QRH ...... MANUAL INSERTION OF VAPP A 340 : 🚺 A340-600 : 🕕 2.00 APP BRIEFING : **STANDARD** + **STATUS** QRH + 1 SUMMARY APP, LDG & G/A sections 1.00

FLIGHT IS FROZEN TO PERMIT THE PROCEDURE APPLICATION ON THE M/FTD

USE OF SUMMARY 🕕

USE OF SUMMARY 🕕