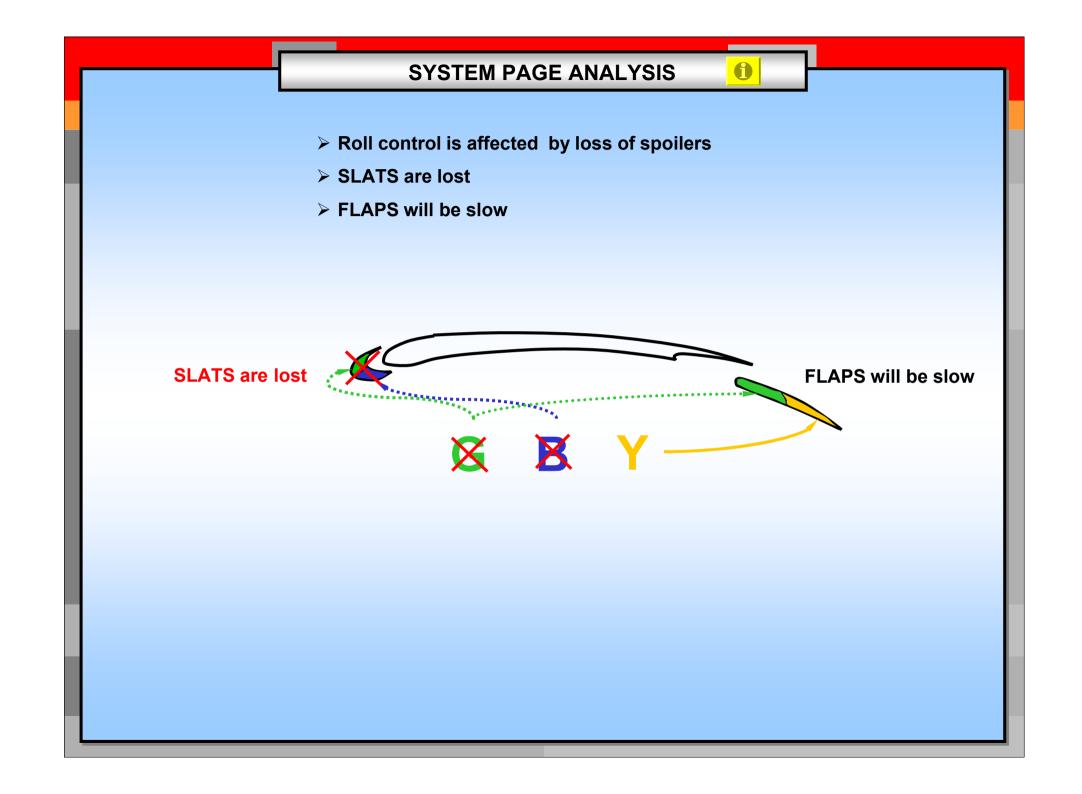

OUNCE                  | ANNOUNCE"I HAVE CONTROL" |
|---------------------------|--------------------------|
| ECAM STATUSREVIEW         |                          |
| SUMMARYUSE                |                          |
| FMGSPREPARE               |                          |
| APPR BRIEFINGPERFORM      |                          |
| <b>FMGS PREPARATION</b> : |                          |

STANDARD 
 30
 400
 401
 501
 101

 100
 100
 100
 100
 100

 100
 100
 100
 100
 100

 100
 1
 1
 100
 100
 100

 100
 1
 1
 100
 100
 100
 100
A 330 : 🚺 + QRH ...... MANUAL INSERTION OF VAPP A 340 : 🚺 A340-600 : 🕕 2.00 APP BRIEFING : **STANDARD** + **STATUS** QRH + 1 SUMMARY APP, LDG & G/A sections 1.00

FLIGHT IS FROZEN TO PERMIT THE PROCEDURE APPLICATION ON THE M/FTD









USE OF SUMMARY 🕕









USE OF SUMMARY 🕕