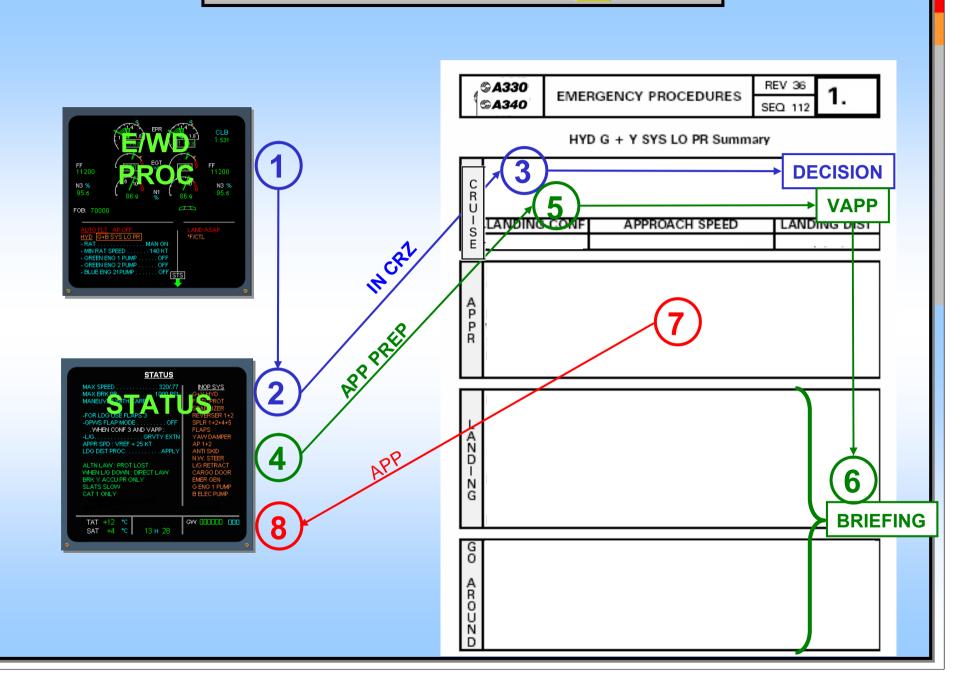

STANDARD 
 30
 400
 401
 501
 101

 100
 100
 100
 100
 100

 100
 100
 100
 100
 100

 100
 1
 1
 100
 100
 100

 100
 1
 1
 100
 100
 100
 100
A 330 : 🚺 + QRH ...... MANUAL INSERTION OF VAPP A 340 : 🚺 A340-600 : 🕕 2.00 APP BRIEFING : **STANDARD** + **STATUS** QRH + 1 SUMMARY APP, LDG & G/A sections 1.00

FLIGHT IS FROZEN TO PERMIT THE PROCEDURE APPLICATION ON THE M/FTD

USE OF SUMMARY 🕕

USE OF SUMMARY 🕕