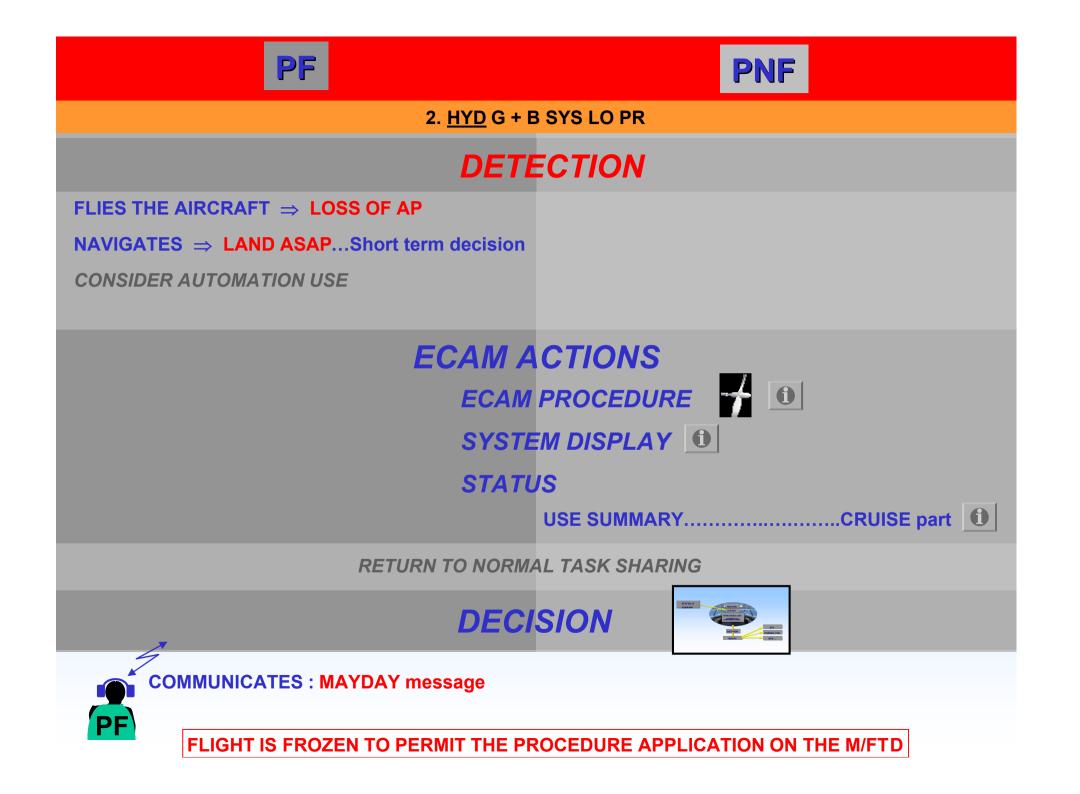

## HYD: G+B SYS LO PR











## **3. APPROACH PREPARATION**

| ANNOUNCE                  | ANNOUNCE"I HAVE CONTROL" |
|---------------------------|--------------------------|
| ECAM STATUSREVIEW         |                          |
| SUMMARYUSE                |                          |
| FMGSPREPARE               |                          |
| APPR BRIEFINGPERFORM      |                          |
| <b>FMGS PREPARATION</b> : |                          |

STANDARD 
 30
 400
 401
 501
 101

 100
 100
 100
 100
 100

 100
 100
 100
 100
 100

 100
 1
 1
 100
 100
 100

 100
 1
 1
 100
 100
 100
 100
A 330 : 🚺 + QRH ...... MANUAL INSERTION OF VAPP A 340 : 🚺 A340-600 : 🕕 2.00 APP BRIEFING : **STANDARD** + **STATUS** QRH + 1 SUMMARY APP, LDG & G/A sections 1.00

FLIGHT IS FROZEN TO PERMIT THE PROCEDURE APPLICATION O