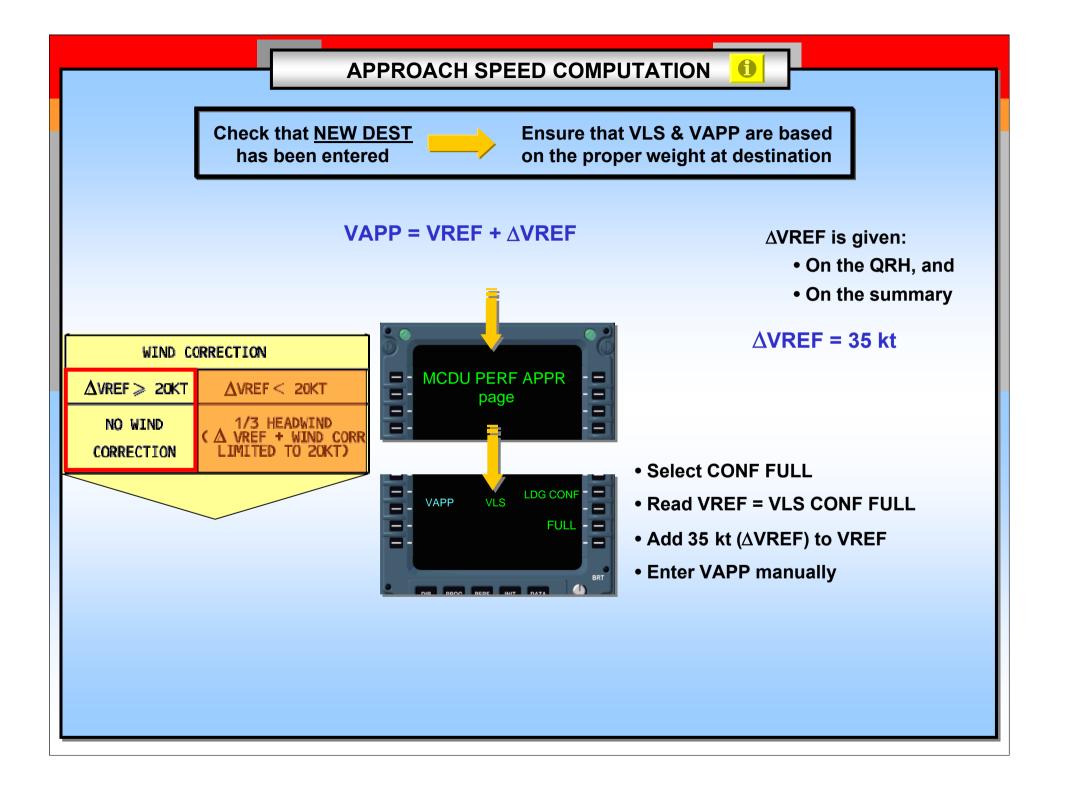

STANDARD 
 30
 400
 401
 501
 101

 100
 100
 100
 100
 100

 100
 100
 100
 100
 100

 100
 1
 1
 100
 100
 100

 100
 1
 1
 100
 100
 100
 100
A 330 : 🚺 + QRH ...... MANUAL INSERTION OF VAPP A 340 : 🚺 A340-600 : 🕕 2.00 APP BRIEFING : **STANDARD** + **STATUS** QRH + 1 SUMMARY APP, LDG & G/A sections 1.00