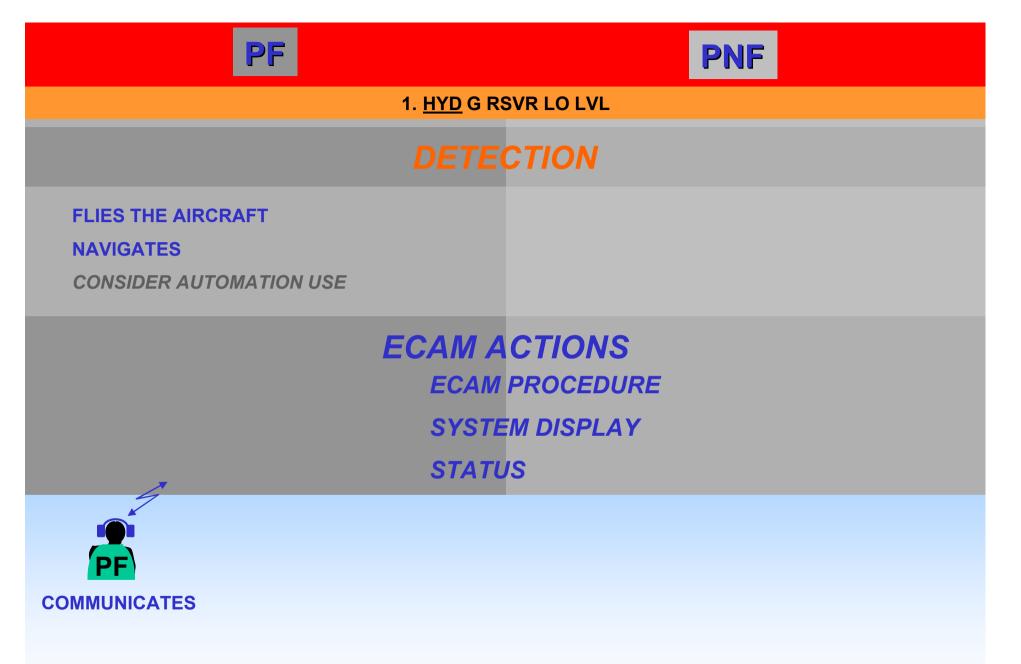

## HYD: G+B SYS LO PR











## **3. APPROACH PREPARATION**

| ANNOUNCE                  | ANNOUNCE"I HAVE CONTROL" |
|---------------------------|--------------------------|
| ECAM STATUSREVIEW         |                          |
| SUMMARYUSE                |                          |
| FMGSPREPARE               |                          |
| APPR BRIEFINGPERFORM      |                          |
| <b>FMGS PREPARATION</b> : |                          |

STANDARD 
 30
 400
 401
 501
 101

 100
 100
 100
 100
 100

 100
 100
 100
 100
 100

 100
 1
 1
 100
 100
 100

 100
 1
 1
 100
 100
 100
 100
A 330 : 🚺 + QRH ...... MANUAL INSERTION OF VAPP A 340 : 🚺 A340-600 : 🕕 2.00 APP BRIEFING : **STANDARD** + **STATUS** QRH + 1 SUMMARY APP, LDG & G/A sections 1.00

FLIGHT IS FROZEN TO PERMIT THE PROCEDURE APPLICATION