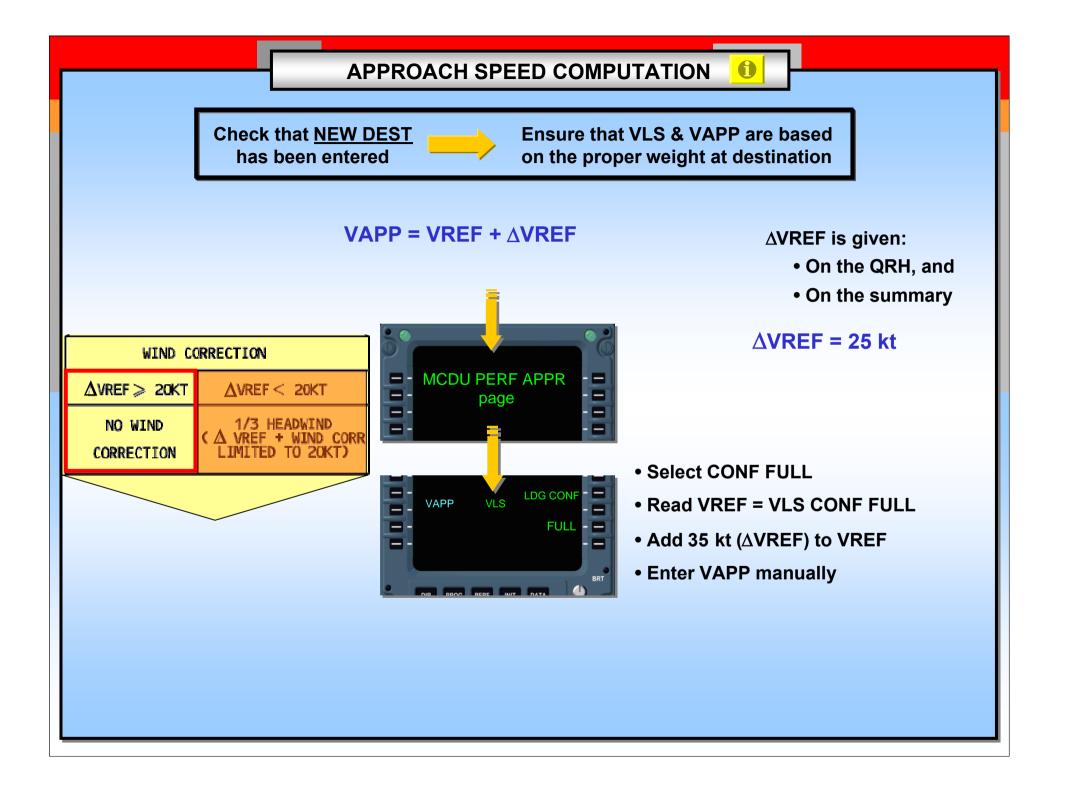

STANDARD 
 30
 400
 401
 501
 101

 100
 100
 100
 100
 100

 100
 100
 100
 100
 100

 100
 1
 1
 100
 100
 100

 100
 1
 1
 100
 100
 100
 100
A 330 : 🚺 + QRH ...... MANUAL INSERTION OF VAPP A 340 : 🚺 A340-600 : 🕕 2.00 APP BRIEFING : **STANDARD** + **STATUS** QRH + 1 SUMMARY APP, LDG & G/A sections 1.00