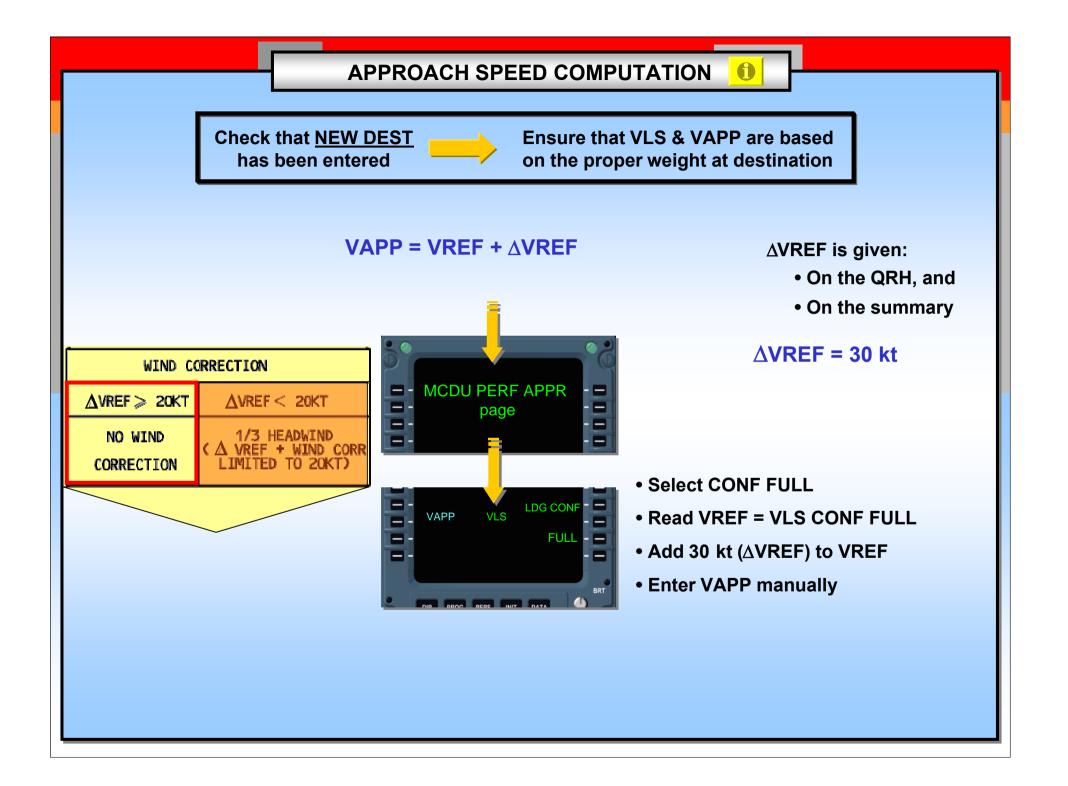

STANDARD 
 30
 400
 401
 501
 101

 100
 100
 100
 100
 100

 100
 100
 100
 100
 100

 100
 1
 1
 100
 100
 100

 100
 1
 1
 100
 100
 100
 100
A 330 : 🚺 + QRH ...... MANUAL INSERTION OF VAPP A 340 : 🚺 A340-600 : 🕕 2.00 APP BRIEFING : **STANDARD** + **STATUS** QRH + 1 SUMMARY APP, LDG & G/A sections 1.00