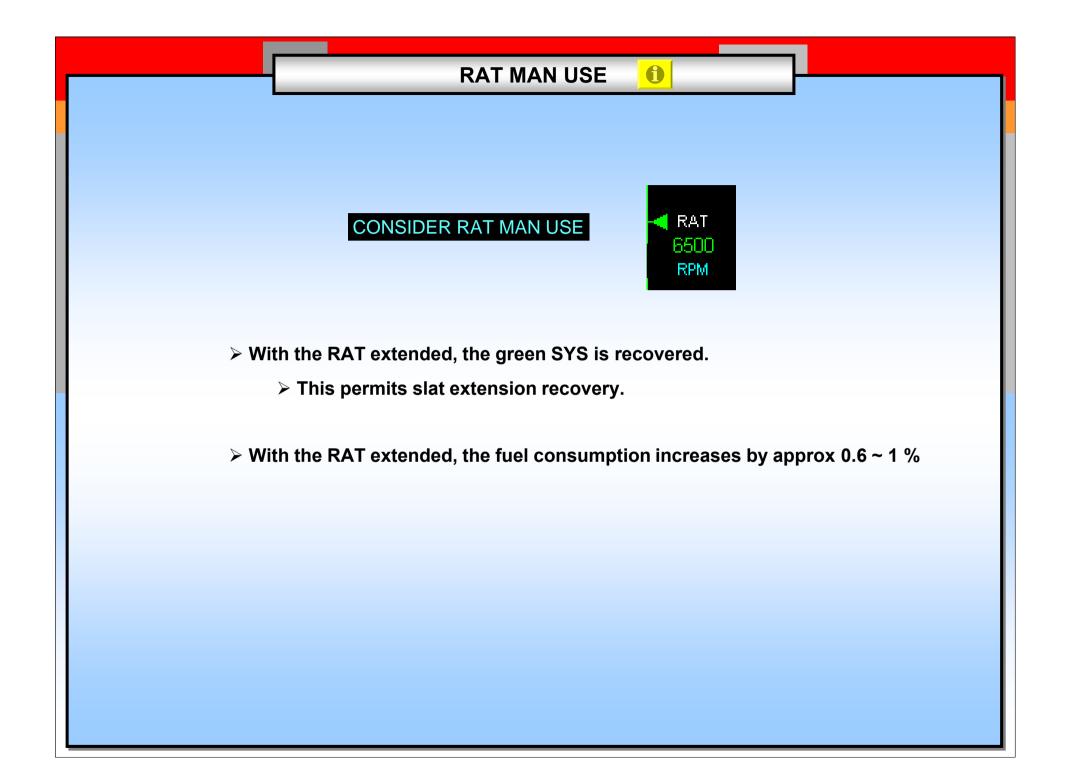

NNOUNCE                  | ANNOUNCE"I HAVE CONTROL" |
|---------------------------|--------------------------|
| ECAM STATUSREVIEW         |                          |
| SUMMARYUSE                |                          |
| FMGSPREPARE               |                          |
| APPR BRIEFINGPERFORM      |                          |
| <b>FMGS PREPARATION</b> : |                          |

STANDARD 
 30
 400
 401
 501
 101

 100
 100
 100
 100
 100

 100
 100
 100
 100
 100

 100
 1
 1
 100
 100
 100

 100
 1
 1
 100
 100
 100
 100
A 330 : 🚺 + QRH ...... MANUAL INSERTION OF VAPP A 340 : 🚺 A340-600 : 🕕 2.00 APP BRIEFING : **STANDARD** + **STATUS** QRH + 1 SUMMARY APP, LDG & G/A sections 1.00

FLIGHT IS FROZEN TO PERMIT THE PROCEDURE APPLICATION ON THE M/FTD









USE OF SUMMARY 🕕









USE OF SUMMARY 🕕