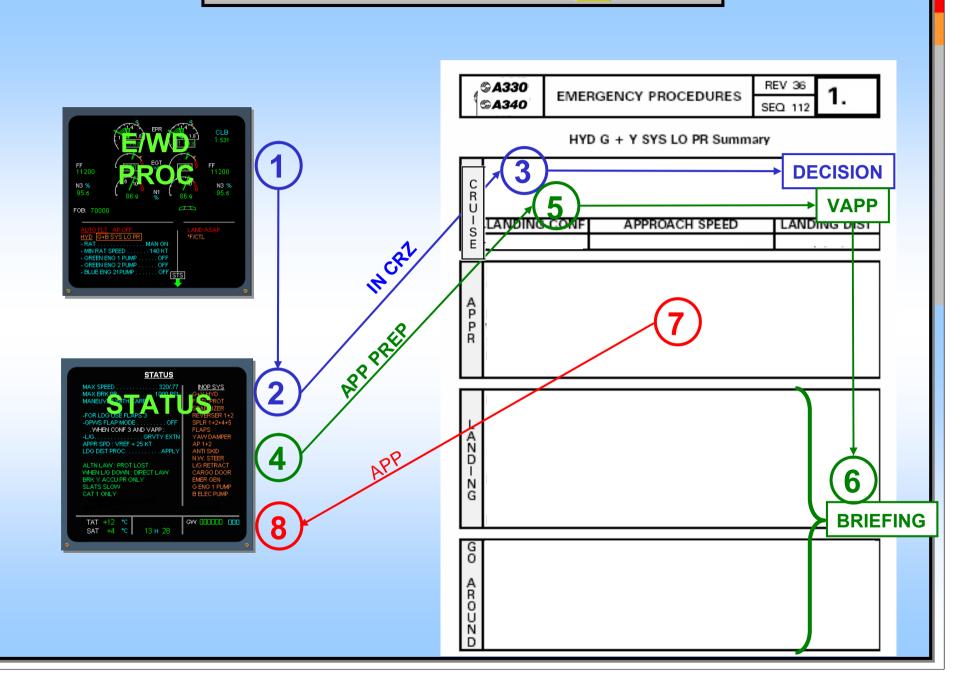

FLIGHT IS FROZEN TO PERMIT THE PROCEDURE APPLICATION ON THE M/FTD

USE OF SUMMARY 🕕

USE OF SUMMARY 🕕