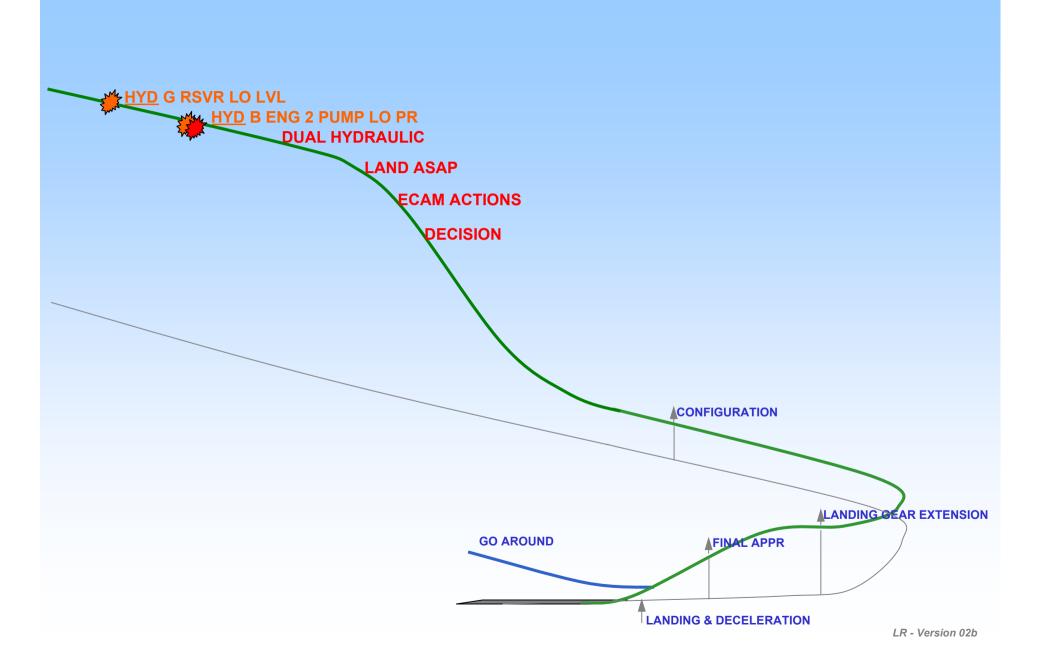

## HYD: G+B SYS LO PR











## **3. APPROACH PREPARATION**

| ANNOUNCE                  | ANNOUNCE"I HAVE CONTROL" |
|---------------------------|--------------------------|
| ECAM STATUSREVIEW         |                          |
| SUMMARYUSE                |                          |
| FMGSPREPARE               |                          |
| APPR BRIEFINGPERFORM      |                          |
| <b>FMGS PREPARATION</b> : |                          |

STANDARD 
 30
 400
 401
 501
 101

 100
 100
 100
 100
 100

 100
 100
 100
 100
 100

 100
 1
 1
 100
 100
 100

 100
 1
 1
 100
 100
 100
 100
A 330 : 🚺 + QRH ...... MANUAL INSERTION OF VAPP A 340 : 🚺 A340-600 : 🕕 2.00 APP BRIEFING : **STANDARD** + **STATUS** QRH + 1 SUMMARY APP, LDG & G/A sections 1.00

FLIGHT IS FROZEN TO PERMIT THE PROCEDURE APPLICATI