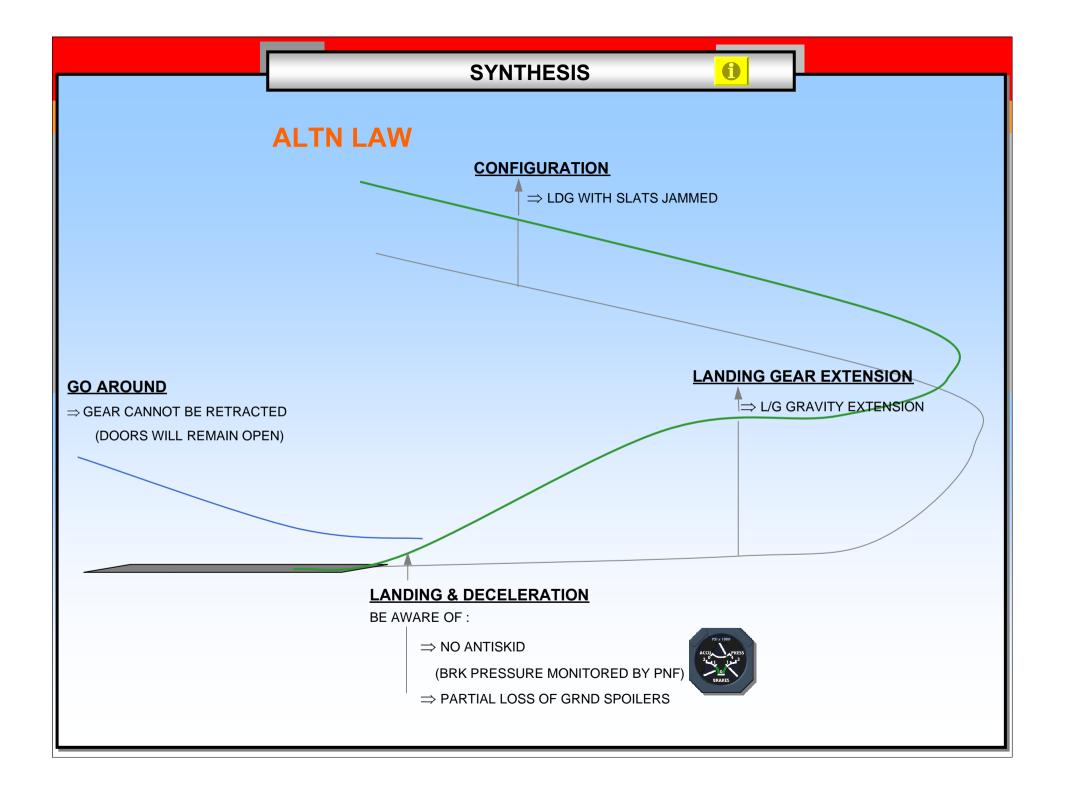

NCE                  | ANNOUNCE"I HAVE CONTROL" |
|---------------------------|--------------------------|
| ECAM STATUSREVIEW         |                          |
| SUMMARYUSE                |                          |
| FMGSPREPARE               |                          |
| APPR BRIEFINGPERFORM      |                          |
| <b>FMGS PREPARATION</b> : |                          |

STANDARD 
 30
 400
 401
 501
 101

 100
 100
 100
 100
 100

 100
 100
 100
 100
 100

 100
 1
 1
 100
 100
 100

 100
 1
 1
 100
 100
 100
 100
A 330 : 🚺 + QRH ...... MANUAL INSERTION OF VAPP A 340 : 🚺 A340-600 : 🕕 2.00 APP BRIEFING : **STANDARD** + **STATUS** QRH + 1 SUMMARY APP, LDG & G/A sections 1.00

FLIGHT IS FROZEN TO PERMIT THE PROCEDURE APPLICATION ON THE M/FTD









USE OF SUMMARY 🕕









USE OF SUMMARY 🕕